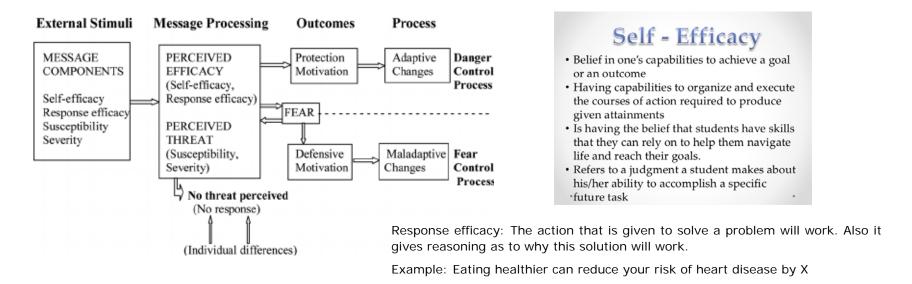

#### How feedback?

 The extended parallel process model describes a way of communication

#### **Cognitive Dissonance**

 Cognitive dissonance refers to a situation involving conflicting attitudes, beliefs or behaviours. This produces a feeling of discomfort leading to an alteration in one of the attitudes, beliefs or behaviours to reduce the discomfort and restore balance, etc.

#### What is it?

Feelings of dissonance occur when a person's beliefs differ from their actions. Dissonance can make a person uncomfortable, and the cognitive dissonance theory of communication states that discomfort motivates individuals to change either their beliefs or actions to make the two match.