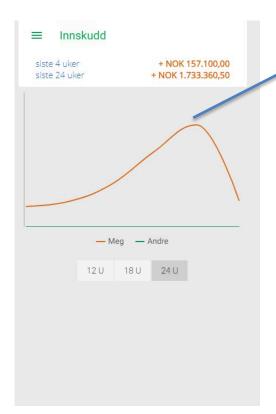

## Tailored Message

We have noticed that you have been depositing increasing amounts of money into your account lately. Checking your transaction history regularly and updating your deposit limit can help you keep track of your spending.