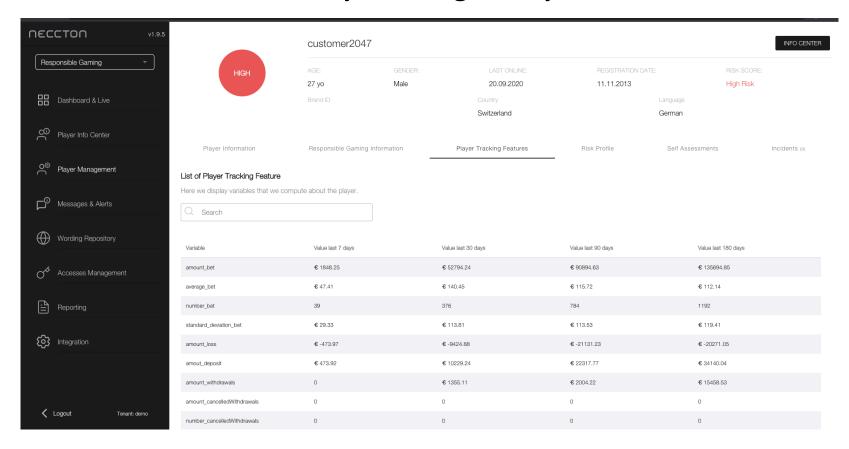

normalized bias (bias divided by average GGR) for each game type preferences category among players (n = 1335)

|                | Median | p value (%) |
|----------------|--------|-------------|
| Lottery        | -0.16  | 63          |
| Casino         | -0.27  | 2           |
| Scratchcards   | -0.01  | 8           |
| Sports betting | -0.20  | 61          |
| VLTs           | -0.16  | 90          |



Self-Reported Losses Versus Actual Losses in Online Gambling: An Empirical Study

Michael Auer<sup>1</sup> · Mark D. Griffiths<sup>2</sup>

Published online: 4 November 2016

© The Author(s) 2016. This article is published with open access at Springerlink.com



#### How feedback?

 The extended parallel process model describes a way of communication



#### **Empowering the operator**



### **Empowering the operator**



### **Empowering the player**



#### **Cognitive Dissonance**

 Cognitive dissonance refers to a situation involving conflicting attitudes, beliefs or behaviours. This produces a feeling of discomfort leading to an alteration in one of the attitudes, beliefs or behaviours to reduce the discomfort and restore balance, etc.



#### What is it?

Feelings of dissonance occur when a person's beliefs differ from their actions. Dissonance can make a person uncomfortable, and the cognitive dissonance theory of communication states that discomfort motivates individuals to change either their beliefs or actions to make the two match.



## RG and Retention



## First and only publication studying limits and loyalty

International Journal of Mental Health and Ad