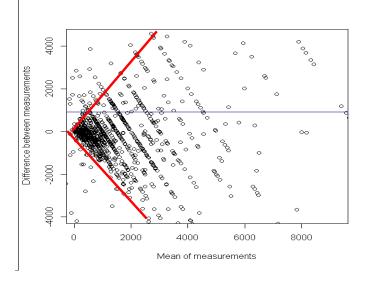

#### Players underestimate their losses

Table 4 Distribution of the normalized bias (bias divided by average GGR) for each game type preferences category among players (n = 1335)

|                | Median | p value (%) |
|----------------|--------|-------------|
| Lottery        | -0.16  | 63          |
| Casino         | -0.27  | 2           |
| Scratchcards   | -0.01  | 8           |
| Sports betting | -0.20  | 61          |
| VLTs           | -0.16  | 90          |

Self-Reported Losses Versus Actual Losses in Online Gambling: An Empirical Study

Michael Auer<sup>1</sup> · Mark D. Griffiths<sup>2</sup>

Published online: 4 November 2016

© The Author(s) 2016. This article is published with open access at Springerlink.com