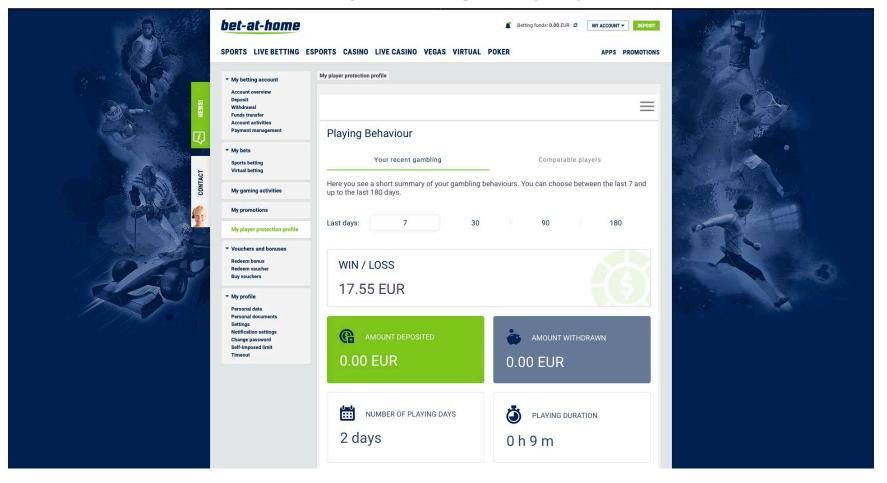

eferences category among players (n = 1335)

|                | Median | p value (%) |
|----------------|--------|-------------|
| Lottery        | -0.16  | 63          |
| Casino         | -0.27  | 2           |
| Scratchcards   | -0.01  | 8           |
| Sports betting | -0.20  | 61          |
| VLTs           | -0.16  | 90          |



Self-Reported Losses Versus Actual Losses in Online Gambling: An Empirical Study

Michael Auer<sup>1</sup> · Mark D. Griffiths<sup>2</sup>

Published online: 4 November 2016

© The Author(s) 2016. This article is published with open access at Springerlink.com



#### How feedback?

 The extended parallel process model describes a way of communication



#### **Empowering the operator**



### **Empowering the operator**



### **Empowering the player**



#### **Cognitive Dissonance**

 Cognitive dissonance refers to a situation involving conflicting attitudes, beliefs or behaviours. This produces a feeling of discomfort leading to an alteration in one of the attitudes, beliefs or behaviours to reduce the discomfort and restore balance, etc.



#### What is it?

Feelings of dissonance occur when a person's beliefs differ from their actions. Dissonance can make a person uncomfortable, and the cognitive dissonance theory of communication states that discomfort motivates individuals to change either their beliefs or actions to make the two match.



## RG and Retention



## First and only publication studying limits and loyalty

International Journal of Mental Health and Addiction https://doi.org/10.1007/s11469-019-00084-3

ORIGINAL ARTICLE