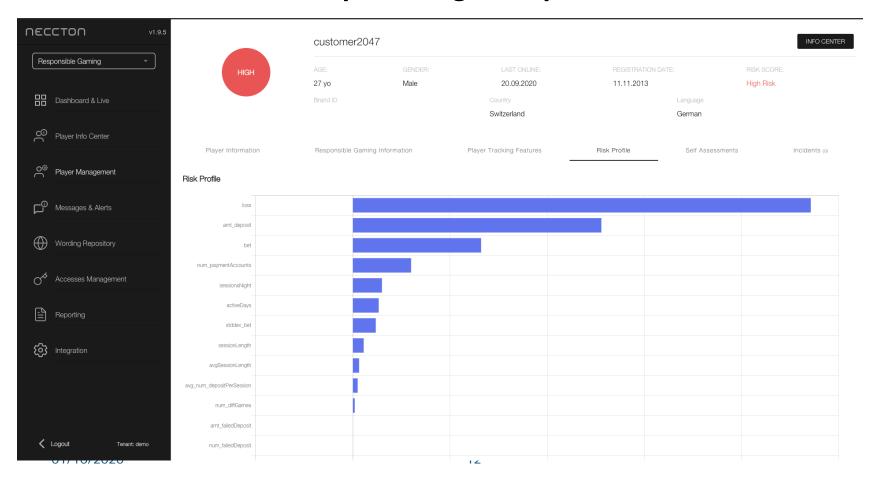

verage GGR) for each game type preferences category among players (n = 1335)

|                | Median | p value (%) |
|----------------|--------|-------------|
| Lottery        | -0.16  | 63          |
| Casino         | -0.27  | 2           |
| Scratchcards   | -0.01  | 8           |
| Sports betting | -0.20  | 61          |
| VLTs           | -0.16  | 90          |



Self-Reported Losses Versus Actual Losses in Online Gambling: An Empirical Study

Michael Auer<sup>1</sup> · Mark D. Griffiths<sup>2</sup>

Published online: 4 November 2016

© The Author(s) 2016. This article is published with open access at Springerlink.com



#### How feedback?

 The extended parallel process model describes a way of communication



#### **Empowering the operator**



### **Empowering the operator**



### **Empowering the player**



#### **Cognitive Dissonance**

 Cognitive dissonance refers to a situation involving conflicting attitudes, beliefs or behaviours. This produces a feeling of discomfort leading to an alteration in one of the attitudes, beliefs or behaviours to reduce the discomfort and restore balance, etc.



#### What is it?

Feelings of dissonance occur when a person's beliefs differ from their actions. Dissonance can make a person uncomfortable, and the cognitive dissonance theory of communication states that discomfort motivates individuals to change either their beliefs or actions to make the two match.



## RG and Retention



## First and only publication studying limits and loyalty

International Journal of Mental Health and Addiction https://doi.org/10.1007/s11