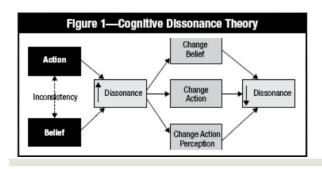

#### **Cognitive Dissonance**

 Cognitive dissonance refers to a situation involving conflicting attitudes, beliefs or behaviours. This produces a feeling of discomfort leading to an alteration in one of the attitudes, beliefs or behaviours to reduce the discomfort and restore balance, etc.

#### What is it?

Feelings of dissonance occur when a person's beliefs differ from their actions. Dissonance can make a person uncomfortable, and the cognitive dissonance theory of communication states that discomfort motivates individuals to change either their beliefs or actions to make the two match.