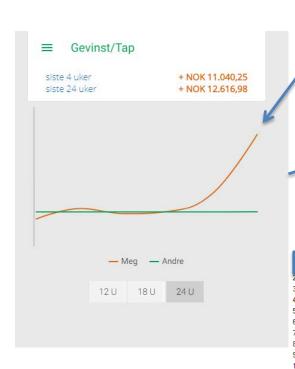

If a player wins a larger amount and shows a certain previous profile a message can assist in changing behaviour

Happy to see that you have recently won! Why don't you use some of that money on a nice dinner or buy yourself something you want? Otherwise it could be gone faster than you think.

Tailored Message

NOW YOU KNOW

Players recently won larger amount

Personal Message